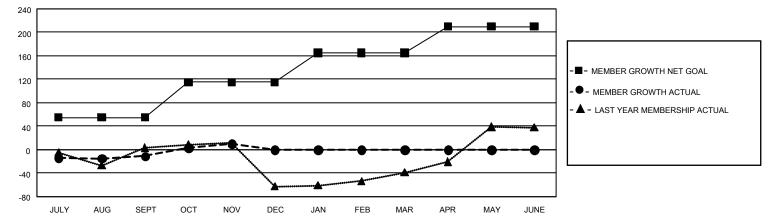

## GAT MONTHLY MEMBERSHIP PROGRESS REPORT Results

GMT Constitutional Area 8, Group F

REPORT DOES NOT INCLUDE CLUBS IN UNDISTRICTED AREAS.

| Clubs                 |               |           |               | Members               |                          |                         |                                                    |
|-----------------------|---------------|-----------|---------------|-----------------------|--------------------------|-------------------------|----------------------------------------------------|
| RESULTS FOR 2023-2024 |               |           |               | RESULTS FOR 2023-2024 |                          |                         |                                                    |
| QUARTER               | NEW CLUB GOAL | NEW CLUBS | DROPPED CLUBS | QUARTER               | EMBER GROWTH NET<br>GOAL | MEMBER GROWTH<br>ACTUAL | DROPPED MEMBERS<br>ACTUAL (including<br>transfers) |
| JULY/AUG/SEPT         | 3             | 0         | 1             | JULY/AUG/SEP1         | T 55                     | 94                      | 91                                                 |
| OCT/NOV/DEC           | 3             | 0         | 1             | OCT/NOV/DEC           | 60                       | 62                      | 38                                                 |
| JAN/FEB/MAR           | 9             | 0         | 0             | JAN/FEB/MAR           | 50                       | 0                       | 0                                                  |
| APR/MAY/JUNE          | 3             | 0         | 0             | APR/MAY/JUNE          | 45                       | 0                       | 0                                                  |