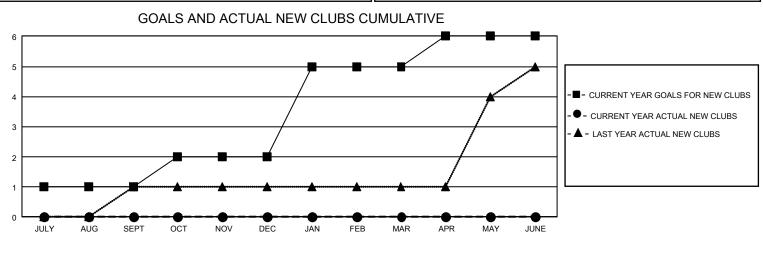

## GAT MONTHLY MEMBERSHIP PROGRESS REPORT Results

GMT Constitutional Area 8, Group F

REPORT DOES NOT INCLUDE CLUBS IN UNDISTRICTED AREAS.

| Clubs                 |               |           |               | Members               |                          |                         |                                                    |
|-----------------------|---------------|-----------|---------------|-----------------------|--------------------------|-------------------------|----------------------------------------------------|
| RESULTS FOR 2023-2024 |               |           |               | RESULTS FOR 2023-2024 |                          |                         |                                                    |
| QUARTER               | NEW CLUB GOAL | NEW CLUBS | DROPPED CLUBS | QUARTER               | EMBER GROWTH NET<br>GOAL | MEMBER GROWTH<br>ACTUAL | DROPPED MEMBERS<br>ACTUAL (including<br>transfers) |
| JULY/AUG/SEPT         | 3             | 0         | 1             | JULY/AUG/SEP1         | T 55                     | 94                      | 91                                                 |
| OCT/NOV/DEC           | 3             | 0         | 1             | OCT/NOV/DEC           | 60                       | 62                      | 38                                                 |
| JAN/FEB/MAR           | 9             | 0         | 0             | JAN/FEB/MAR           | 50                       | 0                       | 0                                                  |
| APR/MAY/JUNE          | 3             | 0         | 0             | APR/MAY/JUNE          | 45                       | 0                       | 0                                                  |